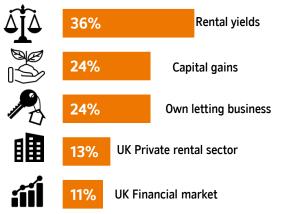

## Landlords' Outlook & Confidence

Expectations for the next 3 months rated as good / very good (%)

Compared to the national average, landlords operating in Central London are less likely to be feeling 'good' or 'very good' across all confidence indicators bar Capital gains, and have the lowest confidence levels of all landlords about the prospects for the UK's PRS and Financial market.