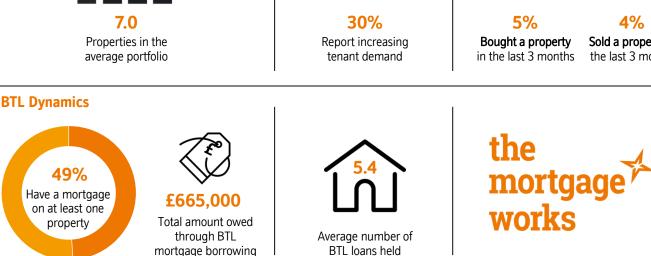

Landlords in this region tend to achieve the lowest average rental yields (4.3%) and have smaller than average portfolios (7.0 properties).

Central London landlords are also less likely to borrow against their portfolio, with just 49% having at least 1 BTL mortgage.

**PRS Dynamics** 