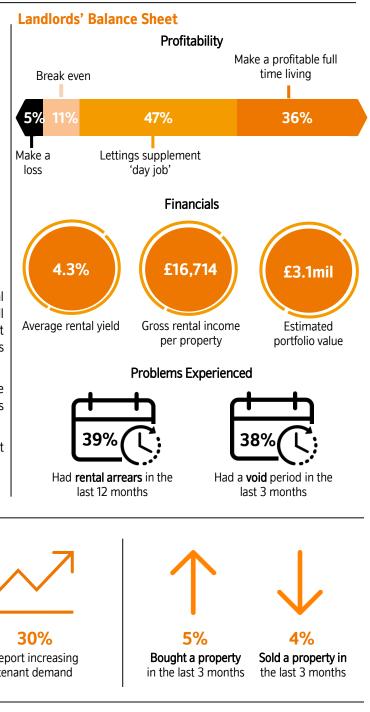

Landlords in this region tend to achieve the lowest average rental yields (4.3%) and have smaller than average portfolios (7.0 properties).

Central London landlords are also less likely to borrow against their portfolio, with just 49% having at least 1 BTL mortgage.