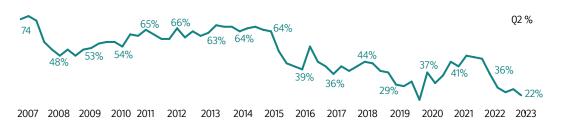

## Buy to Let Barometer Q2 2023

Optimism for 'own lettings business' in Q2 2023 is 22% (feeling good/very good)

The proportion of landlords feeling upbeat about the prospects for Capital Gains and Rental Yields falls considerably year on year