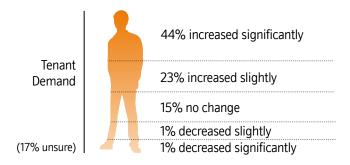

Capital Gains

Prospects for Capital Gains and Rental Yields based on % landlords who are very / quite confident for the next 3 months

Landlords continue to report high tenant demand with 67% saying it has risen in the last 3 months, and 44% saying it has risen significantly