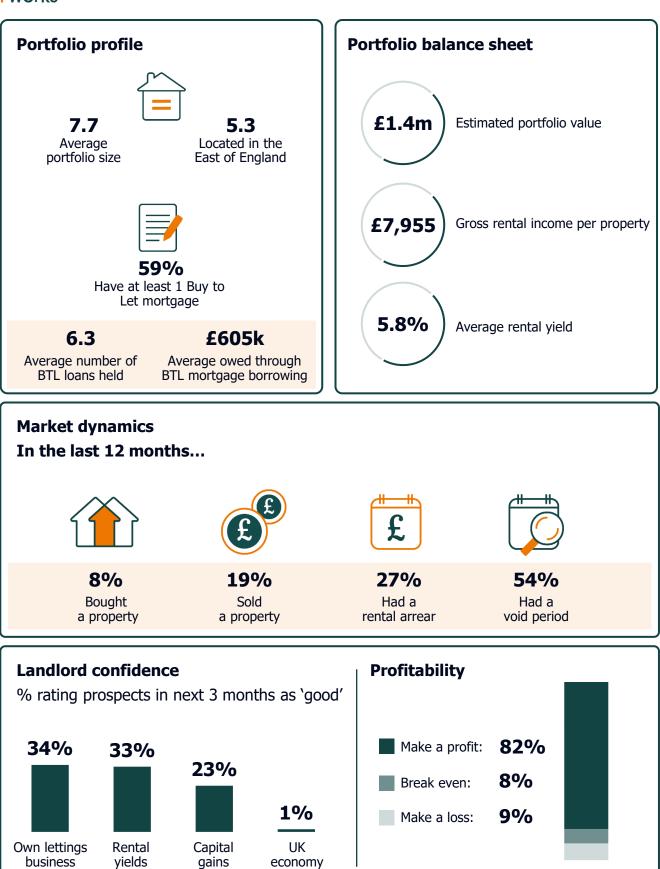

Results based on 882 NRLA members with properties in the UK in Q1 2025

Results based on **74** NRLA members with properties in East of England in Q1 2025 Note landlords may operate in more than one region