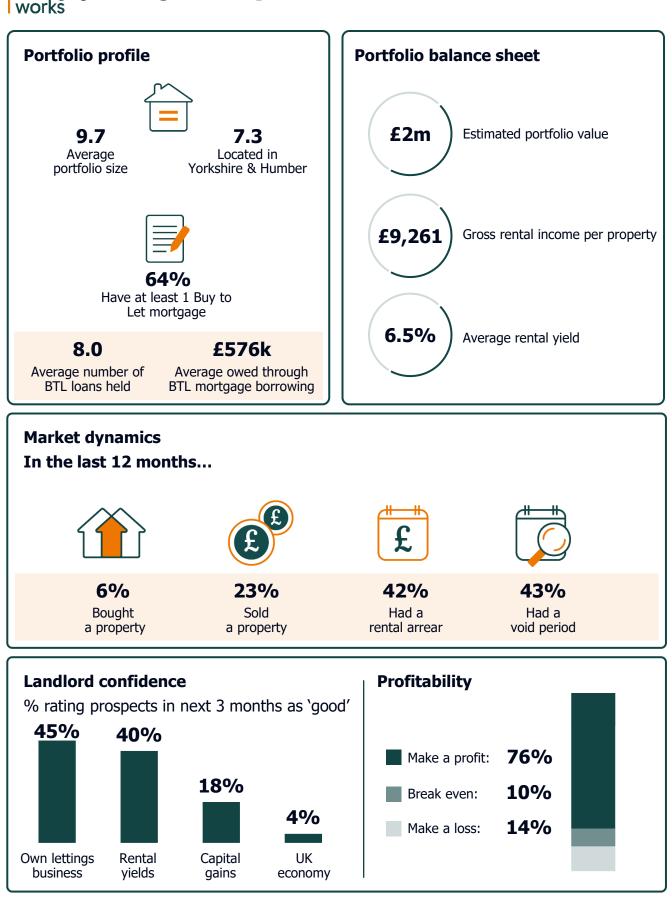

# **Regional Snapshot** Yorkshire & The Humber - Q1 2025

#### Pegasus Insight 🦮

The

mortgage

Results based on **100** NRLA members with properties in Yorkshire and The Humber in Q1 2025 Note landlords may operate in more than one region