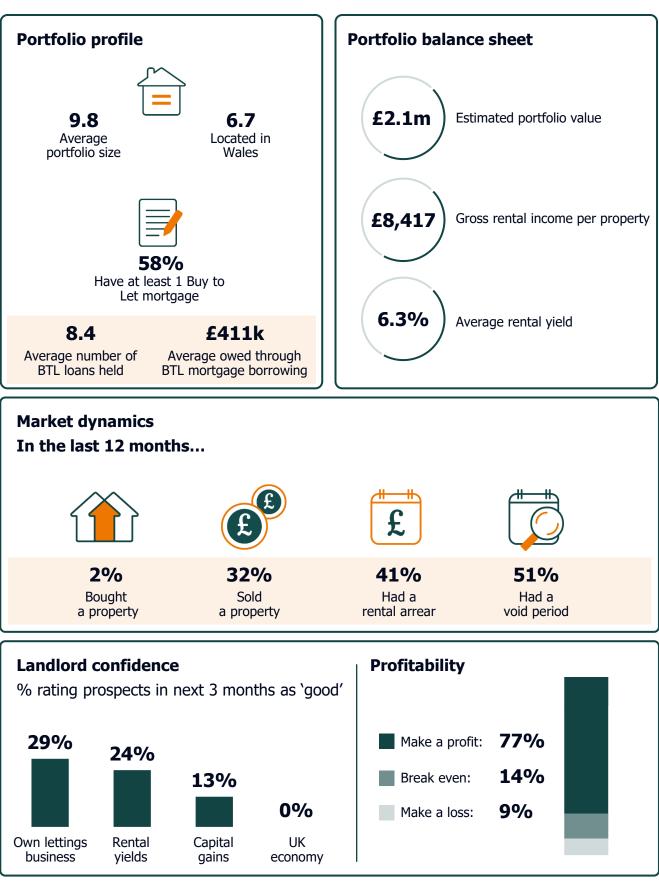

# Pegasus Insight 🦮

Results based on **64** NRLA members with properties in Wales in Q1 2025 Note landlords may operate in more than one region

Results based on **65** NRLA members with properties in West Midlands in Q1 2025 Note landlords may operate in more than one region