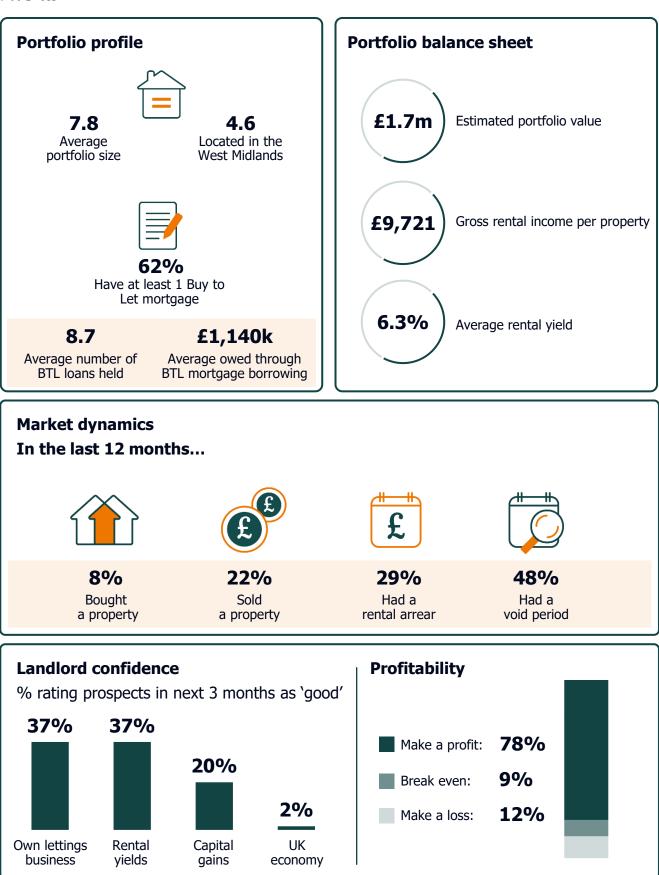

# Pegasus Insight 🦮

Results based on **64** NRLA members with properties in Wales in Q1 2025 Note landlords may operate in more than one region

Results based on **65** NRLA members with properties in West Midlands in Q1 2025 Note landlords may operate in more than one region