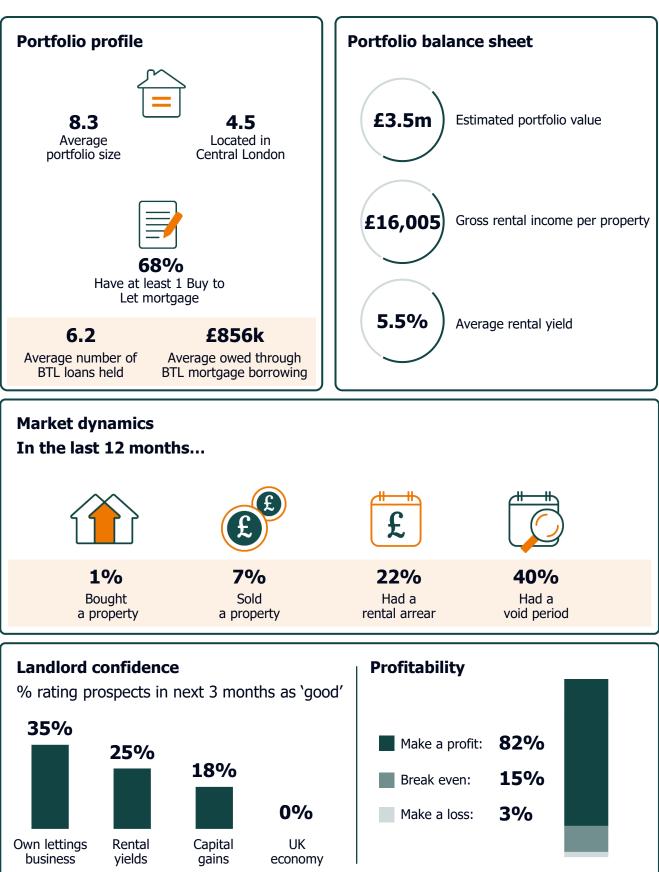

Results based on **94** NRLA members with properties in East Midlands in Q1 2025 Note landlords may operate in more than one region

Results based on **68** NRLA members with properties in Central London in Q1 2025 Note landlords may operate in more than one region