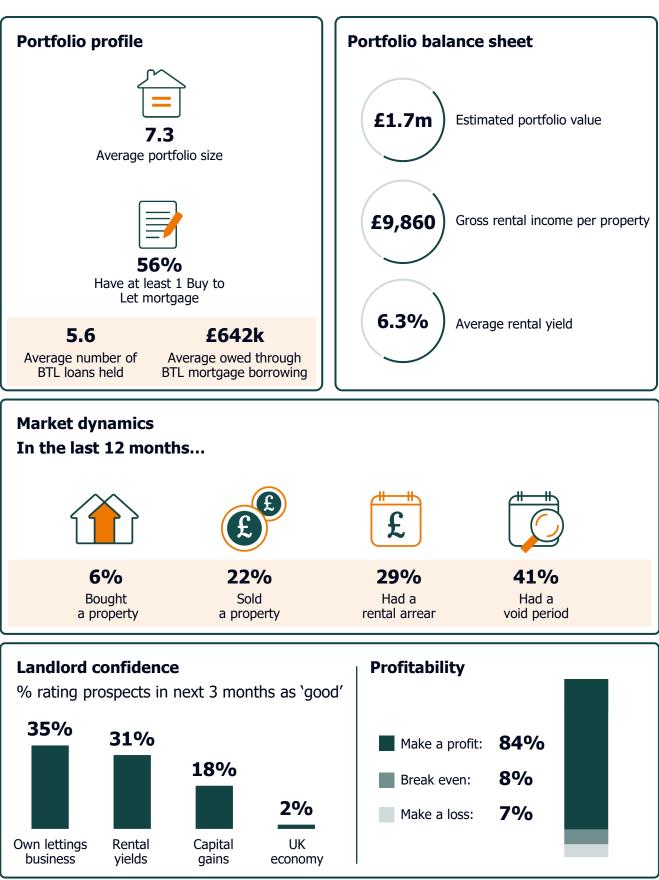

Results based on 882 NRLA members with properties in the UK in Q1 2025

Results based on **74** NRLA members with properties in East of England in Q1 2025 Note landlords may operate in more than one region