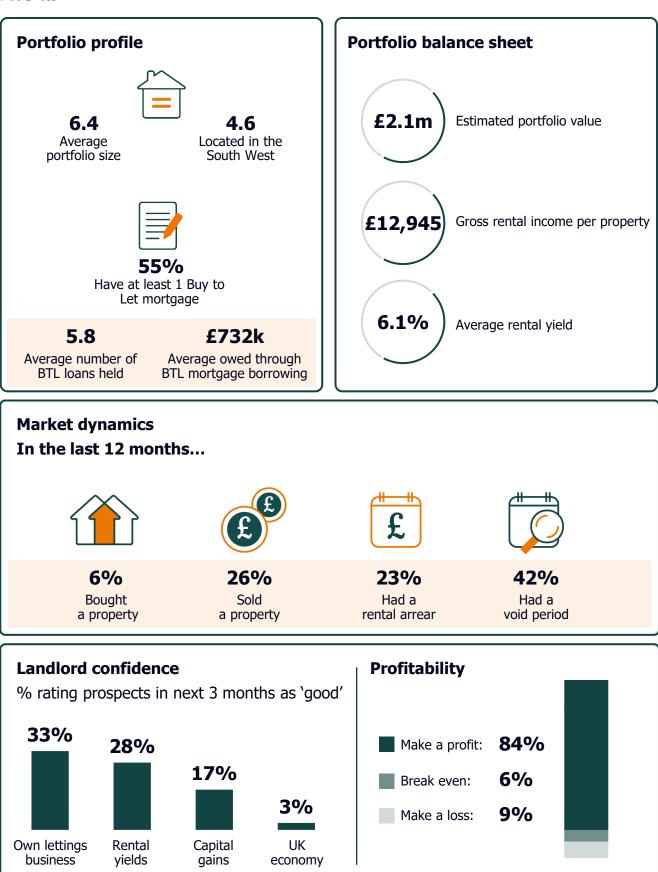

Results based on  ${\bf 139}$  NRLA members with properties in South West in Q1 2025 Note landlords may operate in more than one region

The mortgage works