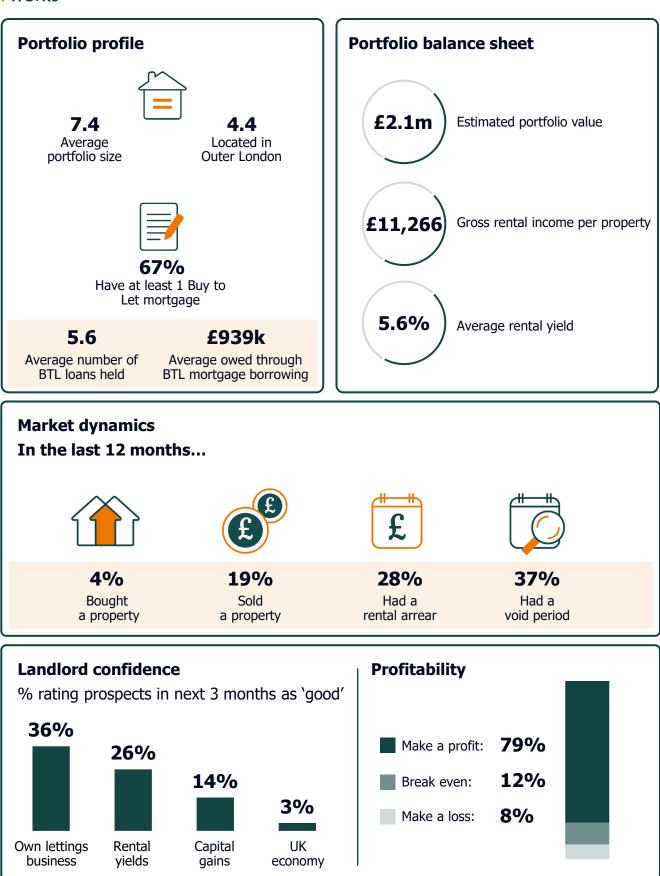

Results based on **121** NRLA members with properties in Outer London in Q1 2025 Note landlords may operate in more than one region

Results based on **69** NRLA members with properties in North East in Q1 2025 Note landlords may operate in more than one region