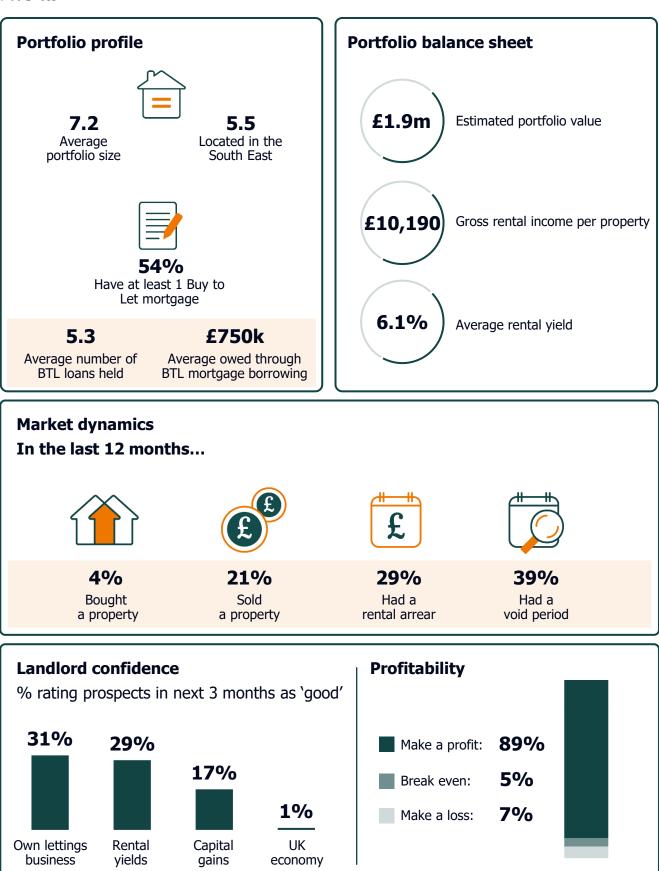

Results based on  ${\bf 131}$  NRLA members with properties in North West in Q1 2025 Note landlords may operate in more than one region

Results based on **230** NRLA members with properties in South East in Q1 2025 Note landlords may operate in more than one region