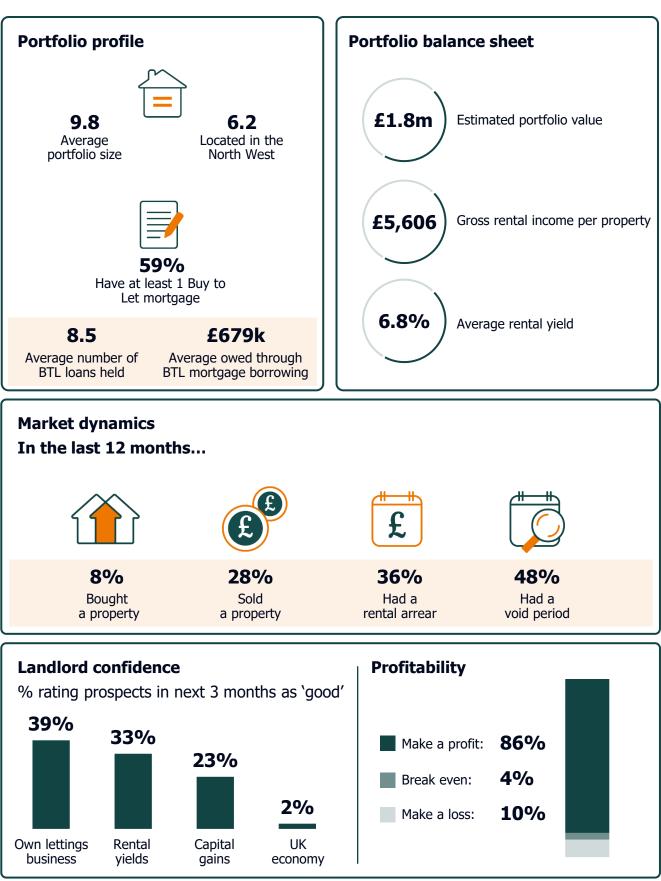

Results based on  ${\bf 131}$  NRLA members with properties in North West in Q1 2025 Note landlords may operate in more than one region

Results based on **230** NRLA members with properties in South East in Q1 2025 Note landlords may operate in more than one region