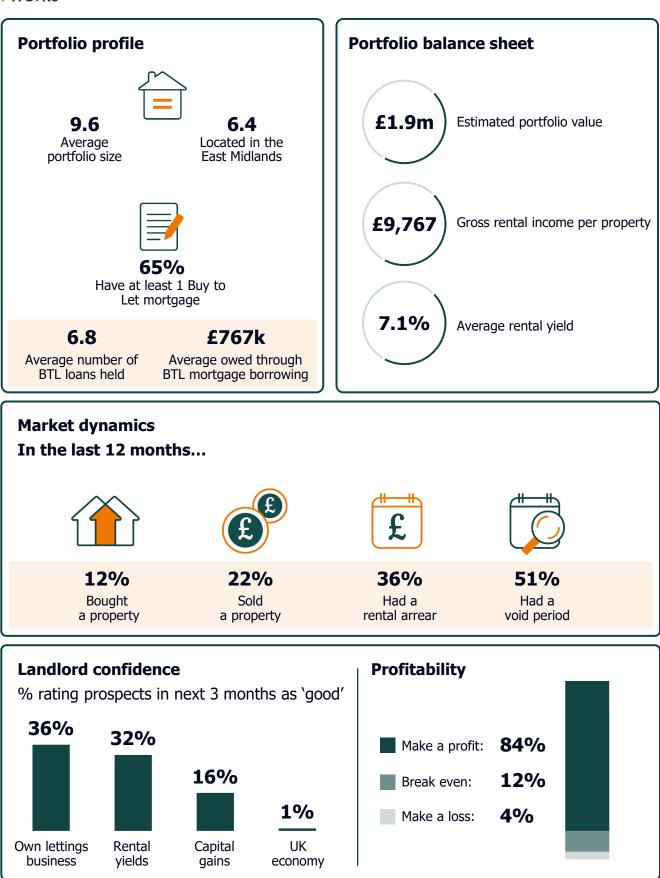

Results based on **94** NRLA members with properties in East Midlands in Q1 2025 Note landlords may operate in more than one region

Results based on **68** NRLA members with properties in Central London in Q1 2025 Note landlords may operate in more than one region